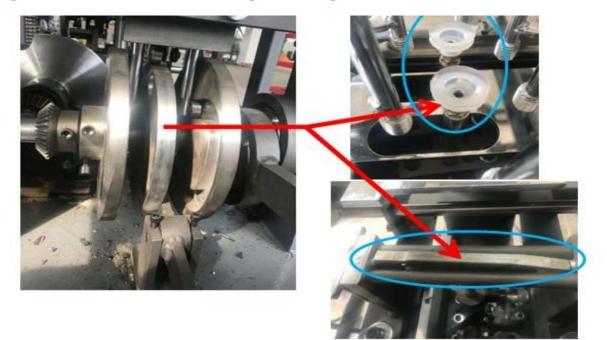

#### The middle Cam is for controlling Sucker and Rod Hold paper fan

Machine inner with Single Shaft from Start to End for control wholemachine Running which difficult broken and easy control Whole machine running.