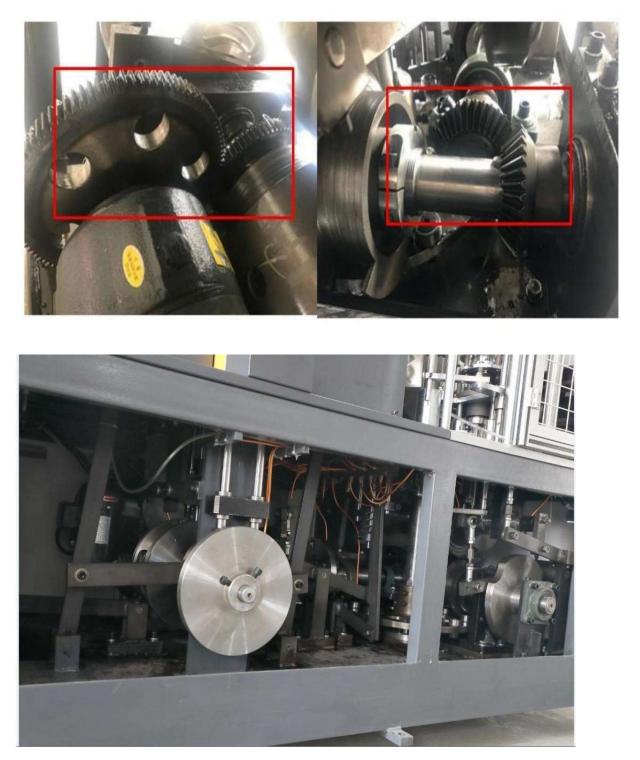

#### Paper Cup Sample:

Adopt Open Cam for the dividing moving, compare with index gear box,

easy maintenance, stable and reliable, easy replace broken parts.

Main mechanism and moving parts are controlled by quality gears, which ismore efficient and more stronger than chain and axis.

#### Full Gear System Only One Small Chain in Machine

Adopt Three Cam which for control Machine Fours Spare parts running (Running Stable for sealing paper fan, Also difficult broken)

DES Sanayi sitesi, 101.Sokak No: 8-10, 34775 Ümraniye/İstanbul 🥥