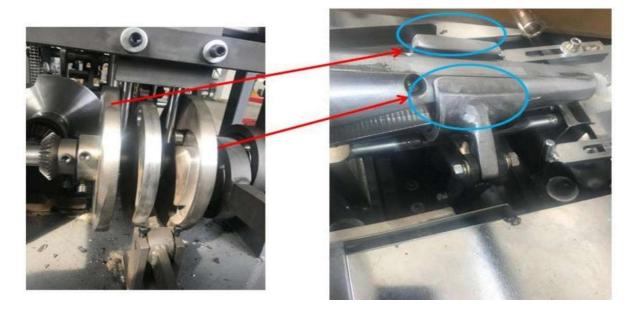

#### New Multi-function cam design

The left Cam is for control the left closing holder.

The right Cam is for control the right closing holder.