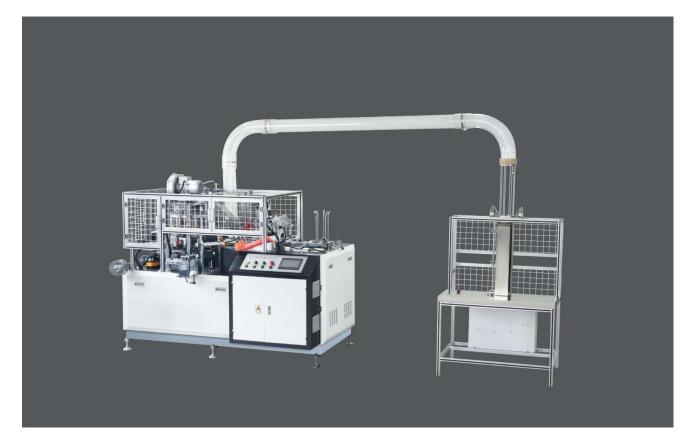

## **Parameter**

| Name                                                                   | PAPER CUP MACHINE                       |                                                                                               |  |  |
|------------------------------------------------------------------------|-----------------------------------------|-----------------------------------------------------------------------------------------------|--|--|
| Model                                                                  |                                         | SM 100EP                                                                                      |  |  |
| Paper Cup Size                                                         | 2.5-16 OZ                               |                                                                                               |  |  |
| Raw Material                                                           | One-side or two                         | One-side or two-side PE coated paper (Singe PE or Double PE coated paper)                     |  |  |
| Speed                                                                  |                                         | 80-100 pcs/min                                                                                |  |  |
| Suitable paperweight                                                   |                                         | $160-300g/m^2; \pm 20g/m^2$                                                                   |  |  |
| Voltage supply                                                         |                                         | 380V (220V) 50HZ                                                                              |  |  |
| Cup Size                                                               | bottom35-70mm, top45-90mm, high32-135mm |                                                                                               |  |  |
| Working Air Source                                                     | 0.4-0.6Mpa; 0.4m³/min                   |                                                                                               |  |  |
| power General                                                          |                                         | 6kw                                                                                           |  |  |
| Net weight                                                             | 2000kg                                  |                                                                                               |  |  |
| Measurement (mm)                                                       |                                         | L:2100mm;W:1200mm;H:1800mm                                                                    |  |  |
|                                                                        | 100kgs                                  | L:900mm;W:600mm;H:1500mm                                                                      |  |  |
| Cup Side Sealing                                                       | Ultrasonic                              |                                                                                               |  |  |
| Bottom Knurling                                                        | HOT AIR SYETEM                          |                                                                                               |  |  |
| We can customize machine and mold according to customer's requirement. |                                         |                                                                                               |  |  |
| •                                                                      | -                                       | ut the buyer must pay the round trip tickets and technicians and 120usd a day for technicians |  |  |