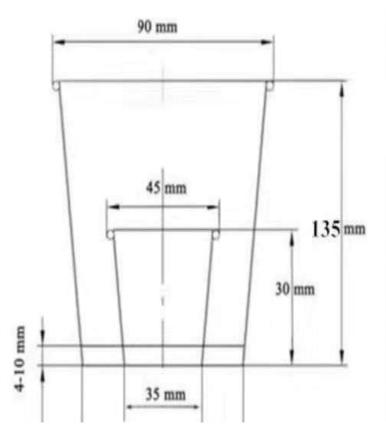

Suramachine.com (i) +90 5526373008 +90 2164156655 🕋

www.suramachine.com info@suramachine.com

Cup Bottom diameter: Min 35mm ~ Max70mm

Cup Top Diameter: Min 45mm ~ Max 90mm;

Cup Height: Min 30mm ~ Max135mm

Bottom Knurling Depth: Min 4mm ~ Max 10mm (popula Top Curling Rim Diameter: Popular about Φ2.5 ~ Φ3