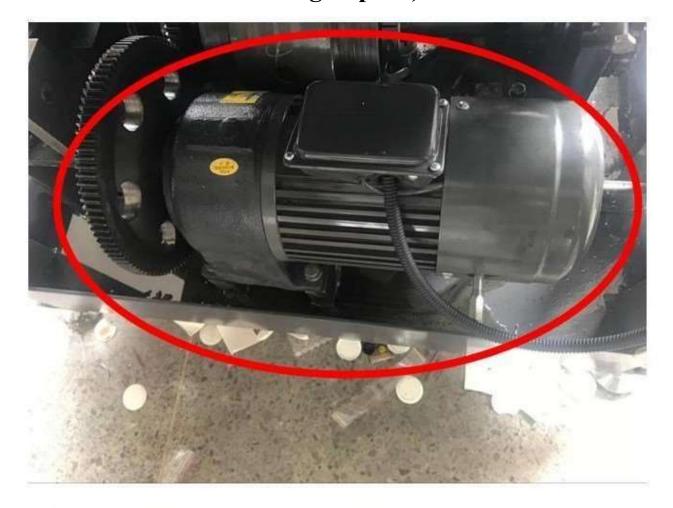

Machine with Reducer Motor which Keep sure Machine running Stable in high Speed (Normal Machine the Motor and reducer is Separate connected by belt each broken if run high Speed)

## internally geared reducer motor

www.suramachine.com info@suramachine.com