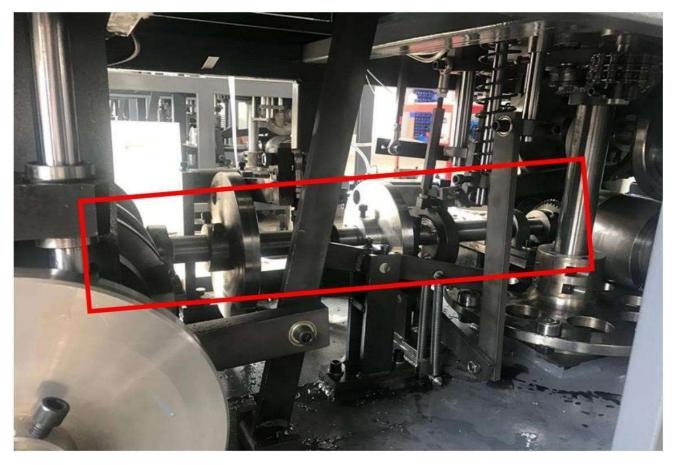

#### Full Gear System Only One Small Chain in Machine

Adopt Three Cam which for control Machine Fours Spare parts running (Running Stable for sealing paper fan, Also difficult broken)

DES Sanayi sitesi, 101.Sokak No: 8-10, 34775 Ümraniye/İstanbul 🥥

#### New Multi-function cam design

The left Cam is for control the left closing holder.

The right Cam is for control the right closing holder.

#### The middle Cam is for controlling Sucker and Rod Hold paper fan

Machine inner with Single Shaft from Start to End for control wholemachine Running which difficult broken and easy control Whole machine running.