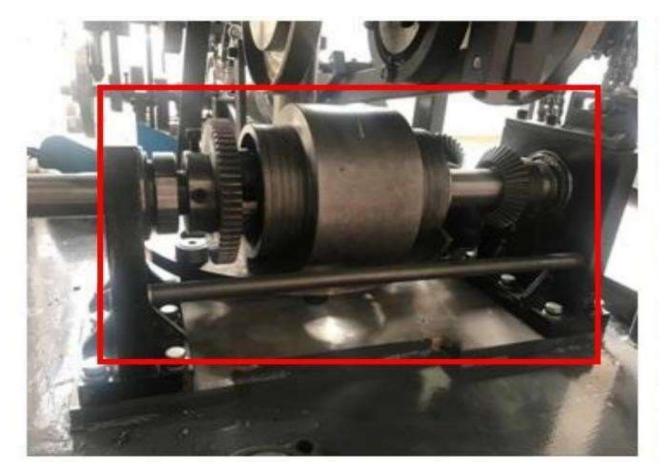

#### Full Gear System Only One Small Chain in Machine

Adopt Three Cam which for control Machine Fours Spare parts running (Running Stable for sealing paper fan, Also difficult broken)

DES Sanayi sitesi, 101.Sokak No: 8-10, 34775 Ümraniye/İstanbul 🥥

Machine with Reducer Motor which Keep sure Machine running Stable in high Speed (Normal Machine the Motor and reducer is Separate connected by belt each broken if run high Speed)